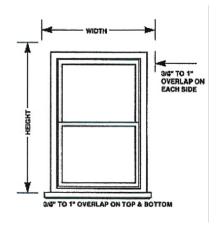

## Easily create an ESTIMATE yourself

Step 1 Multiply the quantity by \$95.00

Step 2 Arched windows add \$20.00

Step 3 Smaller windows subtract \$25.00

Step 4 Larger windows add \$25.00

The Standard Window Size is (3'x5') 35"x60". This worksheet is based on this standard 3'x5' – most installed size window on homes and is usually located on all 4 sides and the 2<sup>nd</sup> story.

Larger windows can be found on the front and back sides and are mostly on the 1<sup>st</sup> floor.

Smaller windows are usually located on the sides and around entry areas.

No need to measure each window, simply identify a 3'x5' window and visibly compare the size of the other windows to smaller or larger.